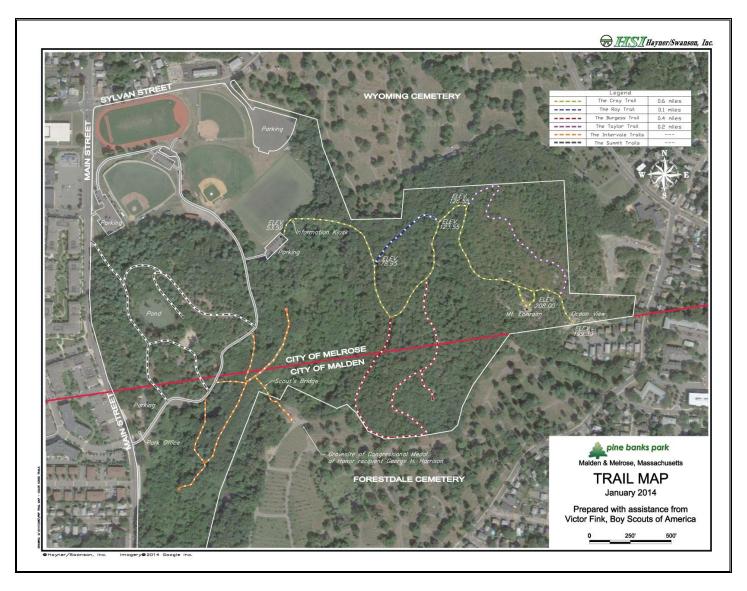

vents" at the Park during the season. They included:

- A. Melrose Running Club Mother's Day 5K Race
- B. Bread of Life Walk
- C. Melrose High School Marching Band Memorial Day Picnic
- D. Melrose and Malden Boy Scouts Camp Out
- E. Mayors' Cup (Malden vs. Melrose scholastic teams).
- F. Malden YMCA Summer Program (a day camp)
- G. Malden YWCA 5k road race.
- H. Melrose Victorian Fair Road Race
- I. Fundraising event for the Jimmy Fund
- J. Learn to Cope Run and Walk Race
- K. Weekly AA Meetings
- L. Mystic River Rugby Club Youth Rugby Summer Camp June July.
- M. The Annual Fairy House Event August.

The Christmas Season of 2017 celebrated its 68th year of Santa visits. Santa was here for 2 evenings, from 4:00 p.m. until 8:00 p.m. providing cocoa & free pictures for families attending.





This is a satellite photo of Pine Banks Park as it is presently configured, with an overlay of the locations of improvements and adjoining streets. The trail mapping was part of Victor Fink's Eagle Scout project five years ago, and was accomplished with a hand held GPS unit that provided exact locations and elevations. Victor stopped every six feet along the way to get these. His original work has been placed on the updated satellite image showing the new track, softball and parking area. This has been provided to us by our Civil Engineer, John Vancor, of Hayner/Swanson, and our thanks goes out to him for it.

It is always interesting to see that the portion of the Park dedicated to the ball fields is a small portion of the total. It is also interesting to see the extensive trails runnin